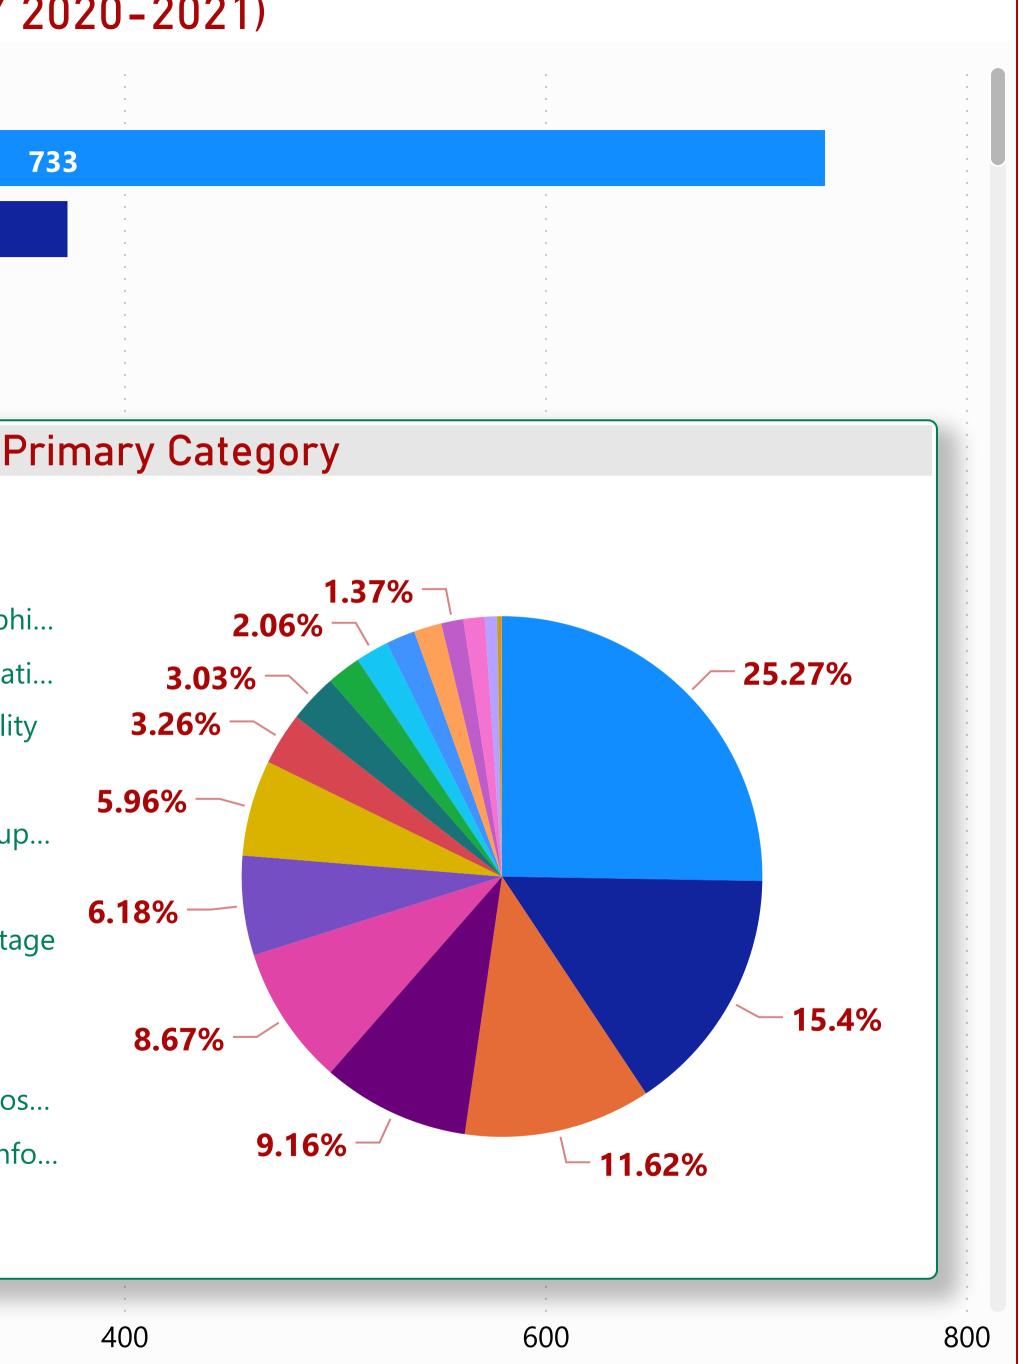

# Norwood, Payneham, St Peters Council - Organization Count by Primary Category (FY 2020-2021)

## % Sessions by Primary Category

- Recreation
- Health & Disability
- Religions & Philosophi...
- Community Organisati...
- Citizenship, Nationality
- Accommodation
- Personal & Family Sup...
- Education
- Environment & Heritage
- Law & Justice
- Government
- Service Moved or Clos...
- Communication & Info...

## **Primary Category**

- Accommodation
- Animals, Birds
- Citizenship, Nationality
- Communication & Information Services
- Community Organisation & Development
- Education
- Employment
- Environment & Heritage
- Finance, Income, Business
- Government
- Health & Disability
- Law & Justice
- Material & Practical Needs
- Personal & Family Support
- Public Safety
- Recreation
- Religions & Philosophies
- Service Moved or Closed