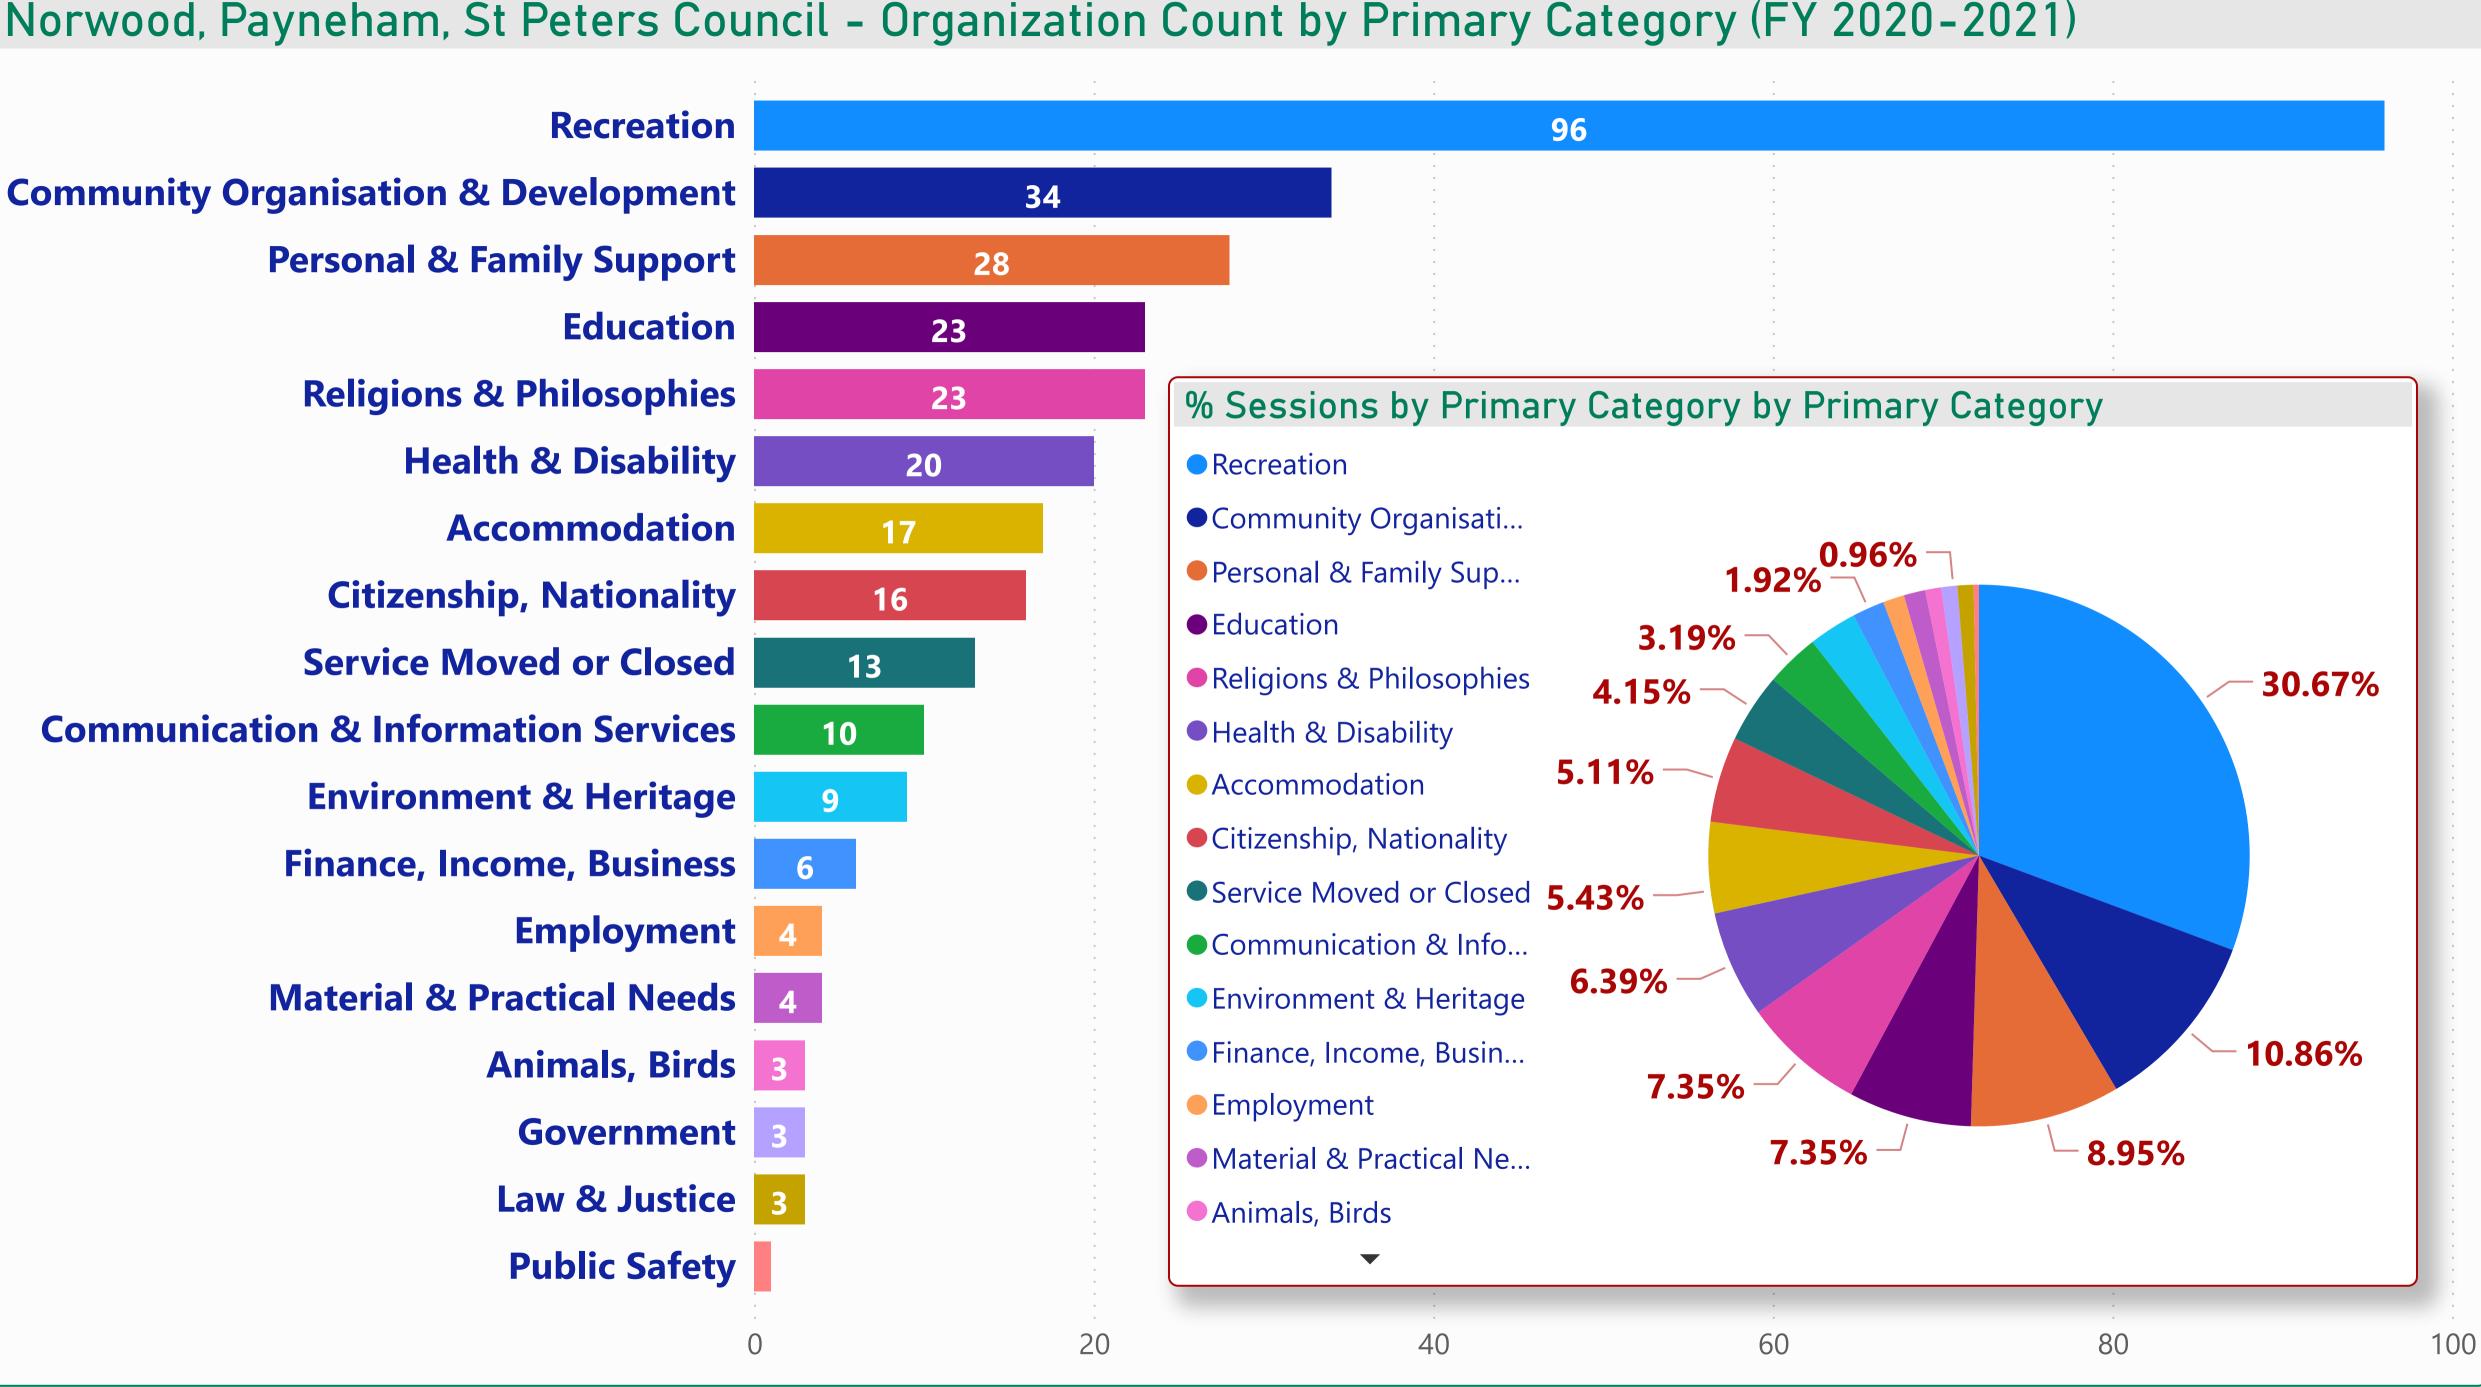

# Norwood, Payneham, St Peters Council - Organization Count by Primary Category (FY 2020-2021)

## % Sessions by Primary Category

- Recreation
- Health & Disability
- Religions & Philosophi...
- Community Organisati...
- Citizenship, Nationality
- Accommodation
- Personal & Family Sup...
- Education
- Environment & Heritage
- Law & Justice
- Government
- Service Moved or Clos...
- Communication & Info...

## **Primary Category**

- Accommodation
- Animals, Birds
- Citizenship, Nationality
- Communication & Information Services
- Community Organisation & Development
- Education
- Employment
- Environment & Heritage
- Finance, Income, Business
- Government
- Health & Disability
- Law & Justice
- Material & Practical Needs
- Personal & Family Support
- Public Safety
- Recreation
- Religions & Philosophies
- Service Moved or Closed